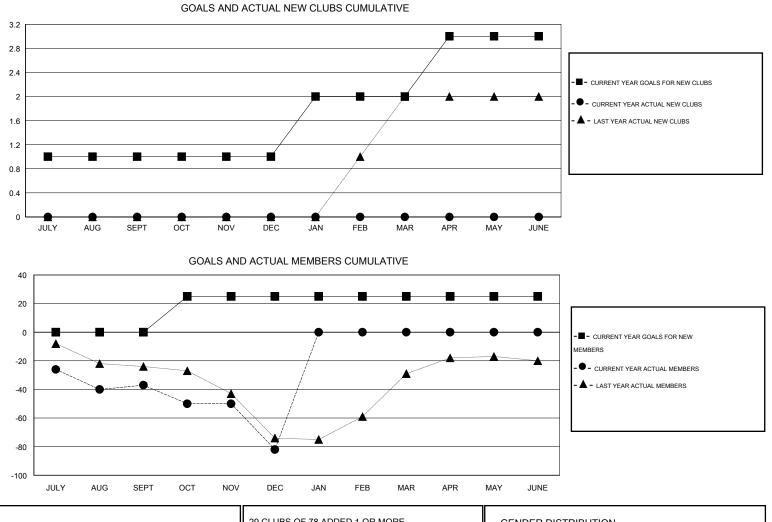

## GMT: CHRIS LEWIS

| LOCATION | ONTARIO |
|----------|---------|
|----------|---------|

| Clubs         |                  |                   |                  | Members          |               |                    |                                     |                    |                  |
|---------------|------------------|-------------------|------------------|------------------|---------------|--------------------|-------------------------------------|--------------------|------------------|
|               | RESU             | LTS FOR 2016-2017 |                  |                  |               | RESU               | JLTS FOR 2016-2017                  |                    |                  |
| QUARTER       | NEW CLUB<br>GOAL | NEW CLUBS         | DROPPED<br>CLUBS | NET<br>GAIN/LOSS | QUARTER       | NEW MEMBER<br>GOAL | CHARTER AND<br>NEW MEMBERS<br>ADDED | DROPPED<br>MEMBERS | NET<br>GAIN/LOSS |
| JULY/AUG/SEPT | 1                | 0                 | 2                | -2               | JULY/AUG/SEPT | 0                  | 20                                  | 57                 | -37              |
| OCT/NOV/DEC   | 0                | 0                 | 0                | 0                | OCT/NOV/DEC   | 25                 | 48                                  | 93                 | -45              |
| JAN/FEB/MAR   | 1                | 0                 | 0                | 0                | JAN/FEB/MAR   | 0                  | 0                                   | 0                  | 0                |
| APR/MAY/JUNE  | 1                | 0                 | 0                | 0                | APR/MAY/JUNE  | 0                  | 0                                   | 0                  | 0                |